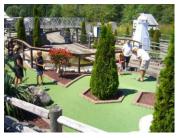

11.) <u>Birch Bay</u> Bus#27 from Cordata Station to Ferndale then Bus #75 to Birch Bay

**Miniature Golf/Go-Carts:** 4620 Birch Bay-Lynden Rd <a href="http://www.miniatureworld.org/miniature-golf">http://www.miniatureworld.org/miniature-golf</a>