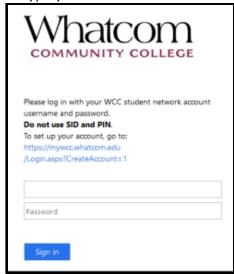

5. Click Login in the "@student.whatcom.edu" box

6. Retype your Student Network Account username and password. This is the OKTA verify screen.

<sup>\*</sup>If you receive any error message or have questions while accessing your WCC student email, please contact the Student Helpdesk at <a href="mailto:studenthelpdesk@whatcom.edu">studenthelpdesk@whatcom.edu</a> or call (360)383-3410.