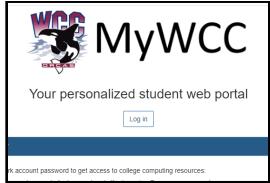

## **How to Access WCC Student Email**

1. Go to: www.whatcom.edu → click on "Student Portal"

2. Click on the MyWCC tile

3. Click on the "Login" button

4. Type in your Student Network Account username and password, then click "Login"