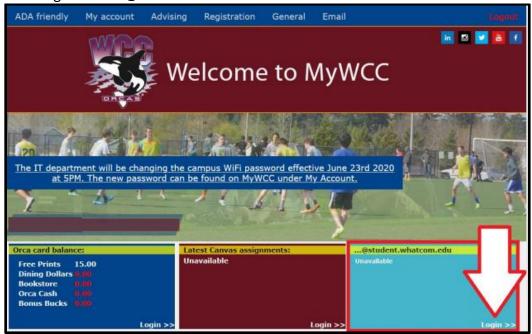

## **How to Access WCC Student Email**

1. Go to: www.whatcom.edu → click on "Student Portal"

2. Click on the MyWCC tile

3. Click on the "Login" button

4. Type in your Student Network Account username and password, then click "Login"

5. Click Login in the "@student.whatcom.edu" box

6. Retype your Student Network Account username and password. This is the OKTA verify screen.

<sup>\*</sup>If you receive any error message or have questions while accessing your WCC student email, please contact the Student Helpdesk at <a href="mailto:studenthelpdesk@whatcom.edu">studenthelpdesk@whatcom.edu</a> or call (360)383-3410.