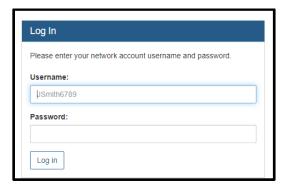

## **How to Access WCC Student Email**

1. Go to: www.whatcom.edu → click on "Student Portal"

2. Click on the MyWCC tile

3. Click on the "Login" button

4. Type in your Student Network Account username and password, then click "Login"