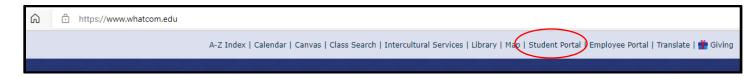

## **How to Access WCC Student Email**

1. Go to: www.whatcom.edu → click on "Student Portal"

2. Click on the MyWCC tile

3. Click on the "Login" button

4. Type in your Student Network Account username and password, then click "Login"