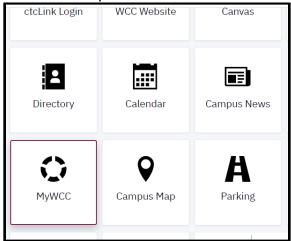

## **How to Access WCC Student Email**

1. Go to: www.whatcom.edu → click on "Student Portal"

2. Click on the MyWCC tile

3. Click on the "Login" button

4. Type in your Student Network Account username and password, then click "Login"