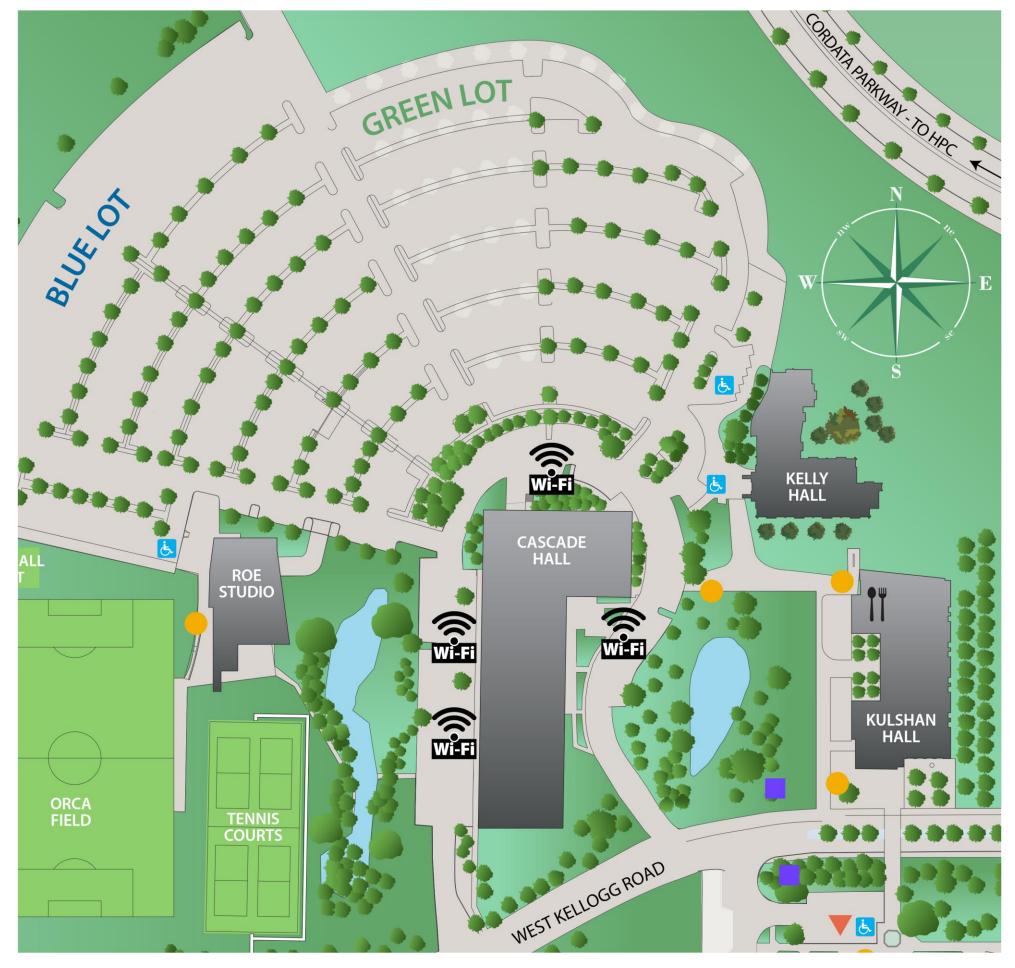

## Details

- -Available 8 a.m. 7 p.m. daily
- -Park near Cascade Hall, see map for details
- -All current parking rules and regulations enforced
- -Please stay in your car and practice social distancing
- -Make sure your devices are fully charged
- -No restrooms available
- -Please turn off your vehicle; no idling